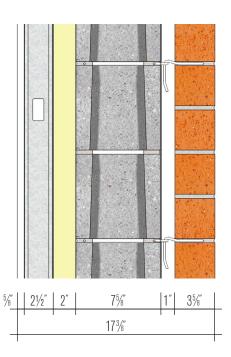

Revised: 8/24/22

. Cladding material may vary

Concrete masonry wall

Atlas EnergyShield\* CGF (shown) or EnergyShield\* polyisocyanurate continuous insulation

Interior gypsum board on metal framing

Atlas EnergyShield", EnergyShield" CGF or EnergyShield" PanelCast" polyisocyanurate continuous insulation

Atlas ThermalStar\* X-Grade\* EPS rigid continuous insulation at foundation

**Note:** Example illustrations are for reference only to graphically depict location of Atlas manufactured materials in relationship to other materials in a wall assembly. The images are not intended for construction documentation. A registered professional must review for accuracy and approve fitness for intended use. These images are the property of Atlas Roofing Corporation.