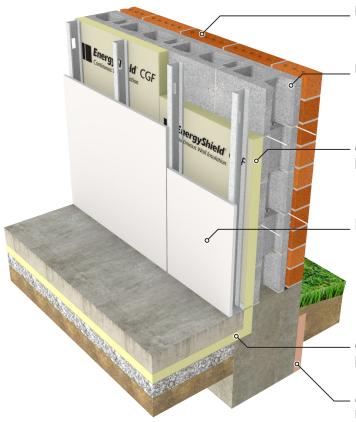

Revised: 8/24/22

. Cladding material may vary

Concrete masonry wall

Atlas EnergyShield\* CGF (shown) or EnergyShield\* polyisocyanurate continuous insulation

Interior gypsum board on metal framing

Atlas EnergyShield", EnergyShield" CGF or EnergyShield" PanelCast" polyisocyanurate continuous insulation

Atlas ThermalStar\* X-Grade\* EPS rigid continuous insulation at foundation

**Note:** Example illustrations are for reference only to graphically depict location of Atlas manufactured materials in relationship to other materials in a wall assembly. The images are not intended for construction documentation. A registered professional must review for accuracy and approve fitness for intended use. These images are the property of Atlas Roofing Corporation.